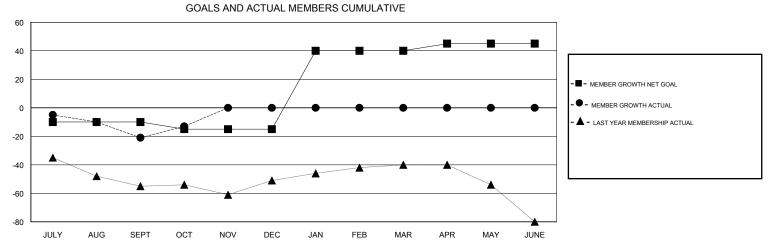

## District A 4

Results as of: 10/31/2018

| DROPPED CLUBS: 0 |    | 12 CLUBS OF 63 ADDED 1 OR MORE<br>NEW MEMBERS | GENDER DISTRIBUTION           MALE         1,086 (75.68%)           FEMALE         349 (24.32%) |     |
|------------------|----|-----------------------------------------------|-------------------------------------------------------------------------------------------------|-----|
| DROPPED MEMBERS  |    |                                               | Women Percentage Fiscal Year Goal: 25%                                                          |     |
| DECEASED         | 7  | CLICK HERE FOR CUMULATIVE MEMBERSHIP DATA     | TOTAL FAMILY UNIT MEMBERS                                                                       | 224 |
| CLUB CANCELLED   | 0  |                                               | FAMILY MEMBERS PAYING HALF 11                                                                   |     |
| OTHER            | 26 |                                               |                                                                                                 |     |
| TOTAL            | 33 |                                               |                                                                                                 |     |