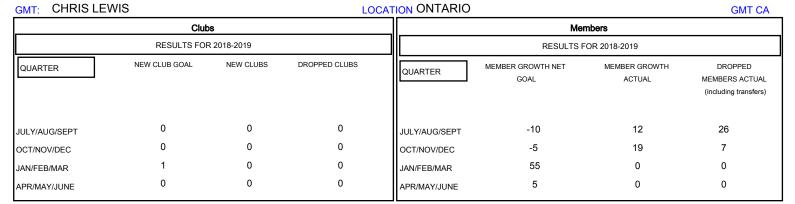

## District A 4

Results as of: 10/31/2018

| DROPPED CLUBS: 0 |    | 12 CLUBS OF 63 ADDED 1 OR MORE<br>NEW MEMBERS | GENDER DISTRIBUTION           MALE         1,086 (75.68%)           FEMALE         349 (24.32%) |     |
|------------------|----|-----------------------------------------------|-------------------------------------------------------------------------------------------------|-----|
| DROPPED MEMBERS  |    |                                               | Women Percentage Fiscal Year Goal: 25%                                                          |     |
| DECEASED         | 7  | CLICK HERE FOR CUMULATIVE MEMBERSHIP DATA     | TOTAL FAMILY UNIT MEMBERS                                                                       | 224 |
| CLUB CANCELLED   | 0  |                                               | FAMILY MEMBERS PAYING HALF 11                                                                   |     |
| OTHER            | 26 |                                               |                                                                                                 |     |
| TOTAL            | 33 |                                               |                                                                                                 |     |